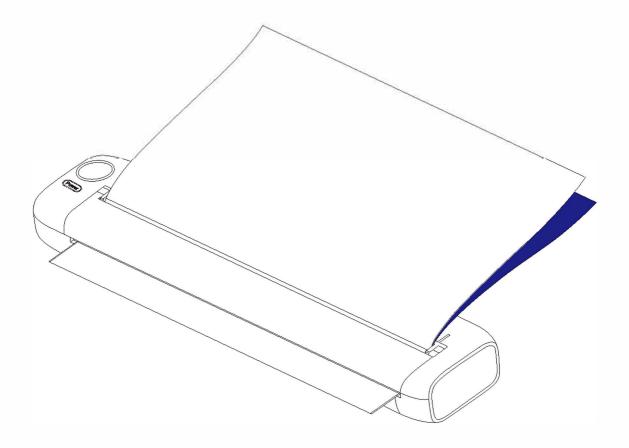

### 2.Loading Paper

- Ensure the Master Sheet is on top and the Stencil Carbon Sheet is on the bottom.
- Hold the paper with both hands, making sure it is straight and properly aligned.
- Gently insert the paper into the printer's feeder, allowing the roller to pull it into the correct position.

#### Note:

If you need to remove the paper halfway through, lift the **flap** with both hands simultaneously and gently pull out the paper.