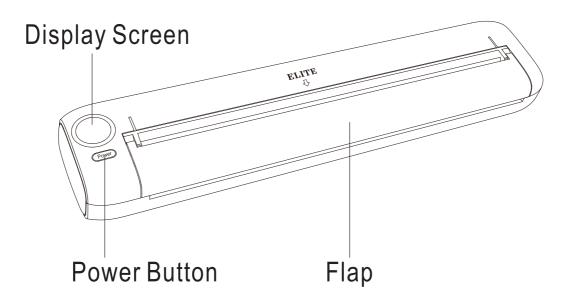

### 1.Power On

Press and hold the Power button for 3 seconds to turn on the printer

#### Note:

- Press and hold the Power button for 3 seconds to turn on/off.
- Press the Power button once to feed the paper.
- Press the Power button three times to print a selftest page.

4