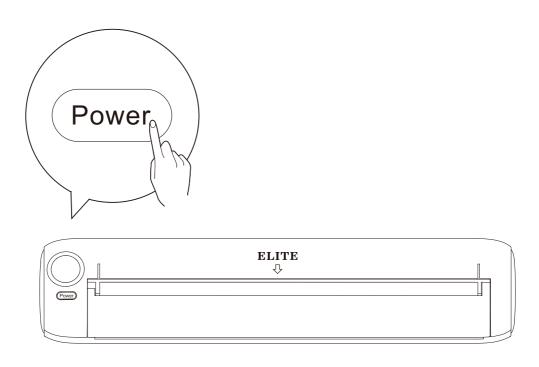

### 1.Power On

Press and hold the Power button for 3 seconds to turn on the printer

#### Note:

- Press and hold the Power button for 3 seconds to turn on/off.
- Press the Power button once to feed the paper.
- Press the Power button three times to print a selftest page.

4