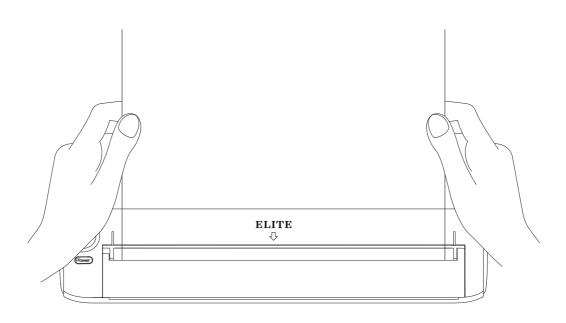

### 2.Loading Paper

- Ensure the Master Sheet is on top and the Stencil Carbon Sheet is on the bottom.
- Hold the paper with both hands, making sure it is straight and properly aligned.
- Gently insert the paper into the printer's feeder, allowing the roller to pull it into the correct position.

#### Note:

If you need to remove the paper halfway through, lift the **flap** with both hands simultaneously and gently pull out the paper.