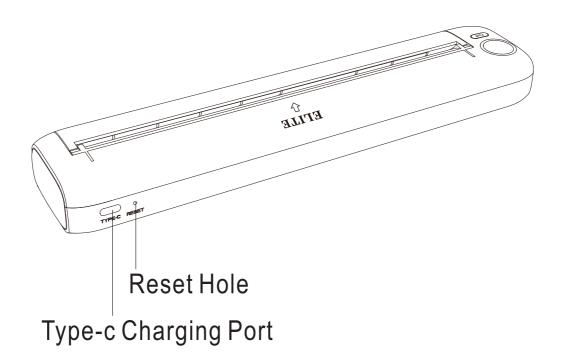

## <u>Apple Mac</u>

**1.Download:** Get the Mac client from www.elitetattoo.com/pages/elite-stencil-app

**2.Installation:** Follow the on-screen instructions to install the software.

**3.Bluetooth Connection:** Connect the ELITE Pocket S7 to your Mac via Bluetooth.